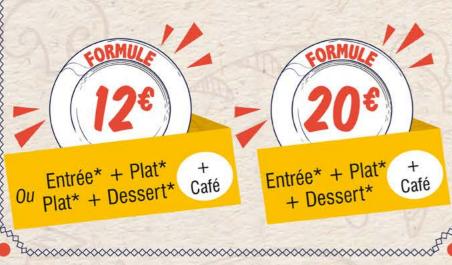

FORMULES-

10€

ENTRÉE

PLAT

DESSERT

**10**€

PLAT

ou

PLAT +

**ENFANT** 

Pour les - 10 ans

STEACK ou POISSON

+ FRITES ou PÂTES

+ GLACES (2 boules)

**ou MOELLEUX CHOC** 

Plat 1 toast. chèvre, miel, salade

# FORMULE Entrée 7 ..... .10€