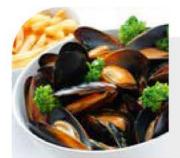

# « Servis avec des frites maison »

| Croque Monsieur « fait | n | na | is | on | 1 X | <b>&gt;</b> - | F | rit | e | 5 |  |  | 6.90 |
|------------------------|---|----|----|----|-----|---------------|---|-----|---|---|--|--|------|
| Steak Haché - Frites   |   |    |    |    |     |               |   |     |   |   |  |  | 6.90 |
| Nuggets - Frites       |   |    |    | •  |     |               |   |     |   |   |  |  | 6.90 |
| Kébab - Frites         |   |    |    |    |     |               |   |     |   |   |  |  | 7.20 |
| Cheeseburger - Frites. |   |    |    |    |     |               |   |     |   |   |  |  | 7.80 |
| L'Assiette de Frites   |   |    |    |    |     |               |   |     |   |   |  |  | 5.00 |