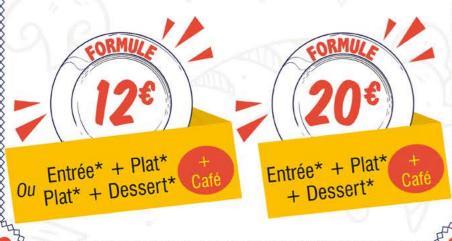

FORMULES-

10€

ENTRÉE

PLAT

DESSERT

**10**€

PLAT

ou

PLAT +

**ENFANT** 

Pour les - 10 ans

STEACK ou POISSON

+ FRITES ou PÂTES

+ GLACES (2 boules)

**ou MOELLEUX CHOC** 

Plat 1 toast. chèvre, miel, salade

# FORMULE Entrée 7 ..... .10€