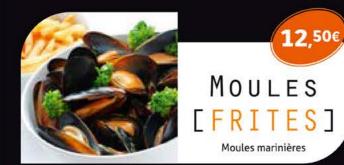

# « Servis avec des frites maison »

| Croque Monsieur « fait | n | na | is | on | 1 X | <b>&gt;</b> - | F | rit | e | 5 |  |  | 6.90 |
|------------------------|---|----|----|----|-----|---------------|---|-----|---|---|--|--|------|
| Steak Haché - Frites   |   |    |    |    |     |               |   |     |   |   |  |  | 6.90 |
| Nuggets - Frites       |   |    |    | •  |     |               |   |     |   |   |  |  | 6.90 |
| Kébab - Frites         |   |    |    |    |     |               |   |     |   |   |  |  | 7.20 |
| Cheeseburger - Frites. |   |    |    |    |     |               |   |     |   |   |  |  | 7.80 |
| L'Assiette de Frites   |   |    |    |    |     |               |   |     |   |   |  |  | 5.00 |