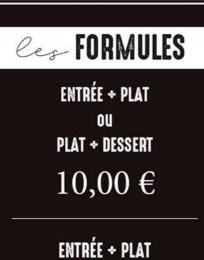

eufs

tomate, jambon, oeufs

### E

les BURGERS

Burger 4

Burger 5

Burger 6

tomate, jambon, oeufs

tomate, jambon, oeufs

tomate, jambon, oeufs

.10,00 €

10,00€

.10,00€

Entrée 1

+ DESSERT 20,00 €

# Ces ENTRÉES 10,00 €

| toast, chèvre, miel, salade |  |
|-----------------------------|--|
| Entrée 2                    |  |
| toast, chèvre, miel, salade |  |
| Entrée 3                    |  |
| toast, chèvre, miel, salade |  |
| Entrée 4                    |  |
| toast, chèvre, miel, salade |  |
| Entrée 5                    |  |
| toast, chèvre, miel, salade |  |
| Entrée 6                    |  |
| toast, chèvre, miel, salade |  |
| Entrée 7                    |  |
| toast, chèvre, miel, salade |  |
| Entrée 8                    |  |
| toast, chèvre, miel, salade |  |

Resto MENU





| Plat 1                          |  |
|---------------------------------|--|
| poisson, viande, pomme de terre |  |
| Plat 2                          |  |
| poisson, viande, pomme de terre |  |
| Plat 3                          |  |
| poisson, viande, pomme de terre |  |
| Plat 4                          |  |
| poisson, viande, pomme de terre |  |
| Plat 5                          |  |
| poisson, viande, pomme de terre |  |
| Plat 6                          |  |
| poisson, viande, pomme de terre |  |
| Plat 7                          |  |
| poisson, viande, pomme de terre |  |
| Plat 8                          |  |
| poisson, viande, pomme de terre |  |
|                                 |  |

# les DESSERTS

| Dessert 1 | <br>10,00 | € |
|-----------|-----------|---|
| Dessert 2 | <br