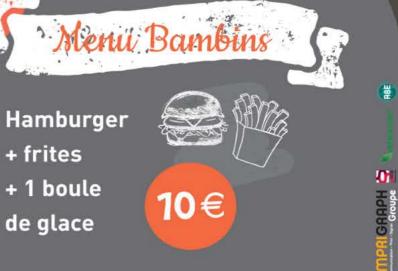

MENU ENFANT

8,00 € Steak haché préparé à la demande

ou poisson du jour

+ dessert

5,50 €

19,50 €

- Dessert du jour 4.50 € ■ Café gourmand 5,10 €
- Thé gourmand 5,60 €

MENU

PLAT +

**ENFANT** 

Pour les - 10 ans

STEACK ou POISSON

+ FRITES ou PÂTES

+ GLACES (2 boules)

**ou MOELLEUX CHOC** 

Plat 1 toast. chèvre, miel, salade